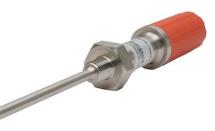

#### **Brief Introduction**

XY-PT331 series of wireless Bluetooth temperature transmitters use PT100 temperature sensor as the temperature sensing element, combined with ultra-low power Bluetooth communication module and digital conditioning circuit, making it highly accurate, low power consumption, compact, easy to use, and easy to install on site.

XY-PT331 supports multiple functions and supports mobile phone viewing and data export. You can download the Smart Gauges APP to connect to the wireless sensor with the mobile phone Bluetooth to view data and parameter configuration at close range. You can choose to use a Bluetooth gateway, which can be transferred to the cloud through the gateway; or use Ethernet to transmit to the local server, or RS485 to transmit to the PLC, etc.