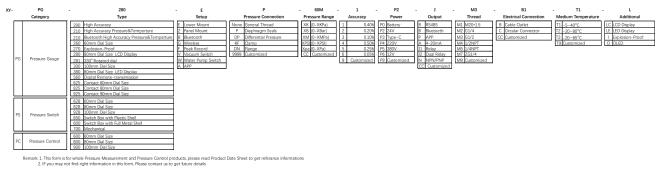

tandard)          |
| Accuracy                  | 0.5%FS; 0.25% and 0.1%                     |
| Long-Term Stability/Year  | Typical: ±0.25% FS/Year                    |
| Standby power consumption | < 5uA                                      |
| Operation Temperature     | -20~65°C                                   |
| Compensation Temperature  | -40~80°C                                   |
| Transmission distance     | > 20meter                                  |
| Joint connection material | SS304                                      |
| Shell material            | PA66                                       |

Dimension(mm)



#### Mechanical Connection(mm)



All specifications are subject to change without notice

All sales subject to standard terms and conditions

#### How To Order



#### Shanghai Xuan Precision Technology Co., Ltd.

Address: No. 969, Yunshan Road Pudong District Shanghai City China Tel: +86 21 59241315 Email: sales@xvyanprecision.com Website: www.xvyanprecision.com

Product Manager: Tyler TouCell: +86 189 1797 0680Email: Tylertou@Xuyanpercision.com

All specifications are subject to change without notice