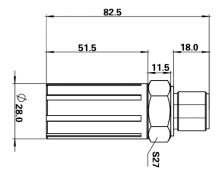

Dimension(mm)

# More details for XY-PT151, please contact us.

| Specification             |                                            |
|---------------------------|--------------------------------------------|
| Model                     | XY-PT151                                   |
| General Pressure Range    | -0.10.01~00.111.6200MPa                    |
| Pressure Type             | Gauge Pressure Test                        |
| Dimension                 | Diameter Φ28                               |
| Overload Capacity         | <10MPa 200%; ≥10MPa 150%                   |
| Measurement Medium        | Gas or Liquid with Compatibility of SS 304 |
| Output Single             | Wireless Bluetooth                         |
| Power Supply              | CR 2032 button battery (standard)          |
| Accuracy                  | 0.5%FS; 0.25% and 0.1%                     |
| Long-Term Stability/Year  | Typical: ±0.25% FS/Year                    |
| Standby power consumption | < 5uA                                      |
| Operation Temperature     | -20~65°C                                   |
| Compensation Temperature  | -40~80°C                                   |
| Transmission distance     | > 20meter                                  |
| Joint connection material | SS304                                      |
| Shell material            | PA66                                       |