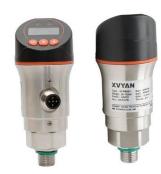

#### **Brief Introduction**

XY-PS853 is an electronic pressure switch and pressure sensor with an OLED screen, which is suitable for hydraulic or air environments. It was made of 304 stainless steel case ,a plastic case head and electronic system. It has IP65 protection level, it helps we use it under harsh environments.

This pressure switch (pressure sensor) was designed a universal threaded joint. It is be used to high pressure hydraulic environments; it is with an ED sealing method to keep system with good long-term stability. Double stage 330° rotating, quickly adjust the OLED screen direction, thus we adjust the screen orientation to ensure good viewing angles in different installation positions.

This pressure switch (pressure sensor) is equipped with three function buttons. Users can quickly set hysteresis value, upper and lower limit data, data display or curve display. Attached one meter length 5-core M12 aviation plug line, users can directly replace the old mechanical pressure switch easily.