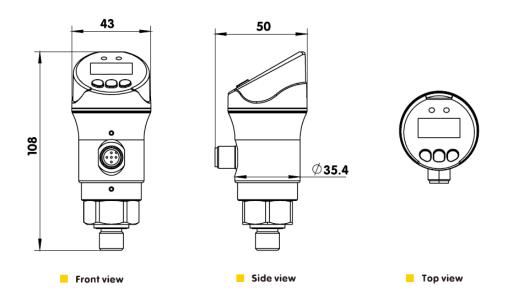

# Dimension(mm)

#### **Specification**

| Model                | XY-PS853                                   |
|----------------------|--------------------------------------------|
| Gauge Pressure Range | 0-0.1···1.060 MPa.                         |
| Dimension            | Diameter Φ43                               |
| Overload Capacity    | ≤10MPa 200%; >10MPa 150%                   |
| Destroying Pressure  | ≤10MPa 300%; >10MPa 200%                   |
| Screen Display Mode  | OLED; Resolution 128*64                    |
| Measurement Medium   | Gas or Liquid with Compatibility of SS 304 |
| Integrated Accuracy  | 0.5%FS                                     |
| Power Supply         | 12~28V                                     |